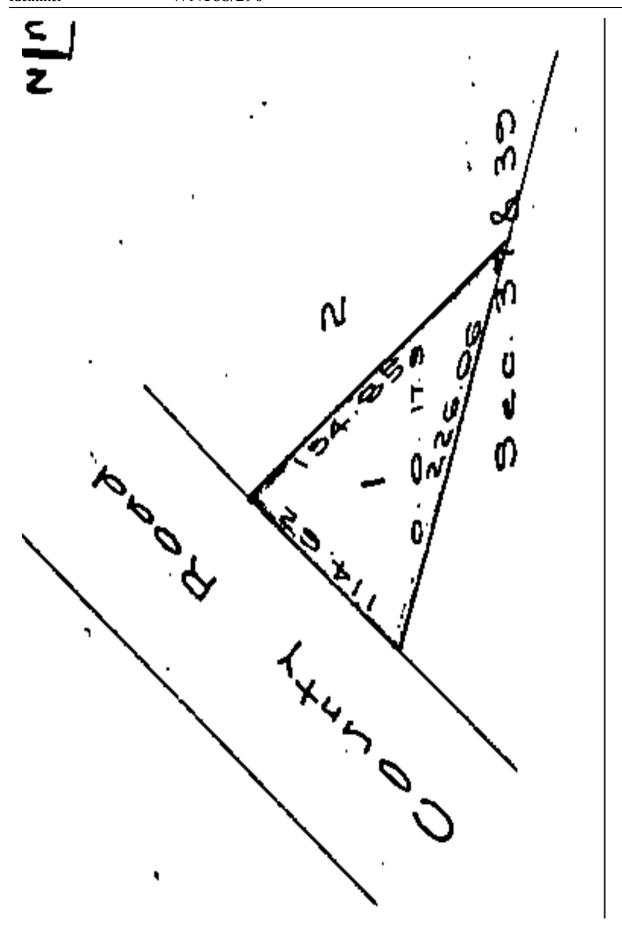

Area 453 square metres more or less
Legal Description Lot 1 Deposited Plan 1679

**Registered Owners** 

Tony Beret and Peter Murray Sibbald

**Interests** 